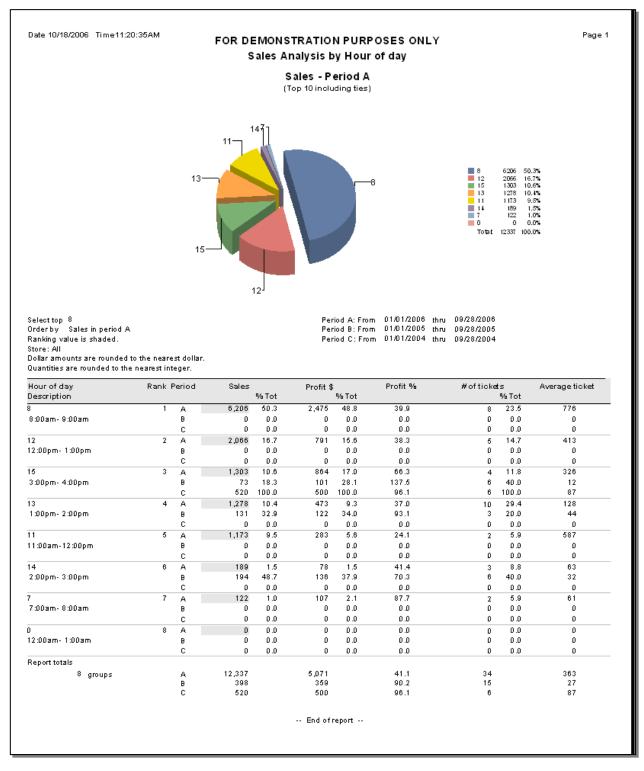

s <b>Price-1</b> ).                                                                                                             |
| Sales                             | Sales amount                                                                                                                                                                                                                                                 |

#### (\*Enterprise Edition Only)

#### Sales Analysis by Customer # (Ranked by Sales)



#### (\*Enterprise Edition Only)

<Continued on next page>

# Sales Analysis by Group \*

#### Sales Analysis by Cell (Cat-Subcat-Cell)

(Ranked by Profit \$) (Tracking method is exactly Gridded)



#### (\*Enterprise Edition Only)

#### Sales Analysis by Hour of day (Ranked by Sales)



#### (\*Enterprise Edition Only)

The Sales History by Customer by Item Report shows selected customers and lists the items that they purchased, along with the applicable sales, quantities, profitability, and percent-of-totals figures. Analyze what merchandise is being sold and who is purchasing that merchandise. The report can be run for a selected range of items, customers, stores, dates, categories, or any other reportable criteria.

#### Select Sales History / Reports / Sales History by Customer by Item



# Sales History by Customer by Item

|                      |                    |                      | FOR DEM                                                                                                                 | ION STRATION   | PURPO SES OF  | ILY             |