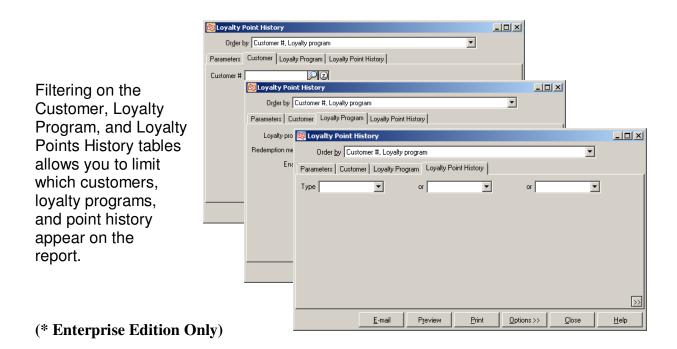

#### Reports

Aging Calculate Finance Charges Customers Loyalty Points **Open and Unposted Documents** Point History Point Redemptions **Purge Inactive Customers Recalc Customer Balances** Statements Journals Adjustments