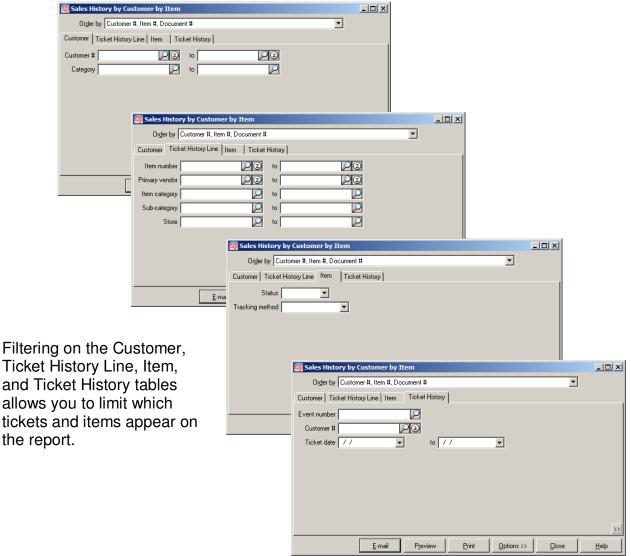

# (\*Enterprise Edition Only)

<Continued on next page>

# Sales Analysis by Group \*

#### Sales Analysis by Cell (Cat-Subcat-Cell)

(Ranked by Profit \$) (Tracking method is exactly Gridded)



#### (\*Enterprise Edition Only)

#### Sales Analysis by Hour of day (Ranked by Sales)



#### (\*Enterprise Edition Only)

The Sales History by Customer by Item Report shows selected customers and lists the items that they purchased, along with the applicable sales, quantities, profitability, and percent-of-totals figures. Analyze what merchandise is being sold and who is purchasing that merchandise. The report can be run for a selected range of items, customers, stores, dates, categories, or any other reportable criteria.

#### Select Sales History / Reports / Sales History by Customer by Item



# Sales History by Customer by Item

|                      |                    |                      | FOR DEM                                                                                                                 | ION STRATION   | PURPO SES OF  | ILY             |          |              |                 |
|----------------------|--------------------|----------------------|-------------------------------------------------------------------------------------------------------------------------|----------------|---------------|-----------------|----------|--------------|-----------------|
|                      |                    |                      | Sales