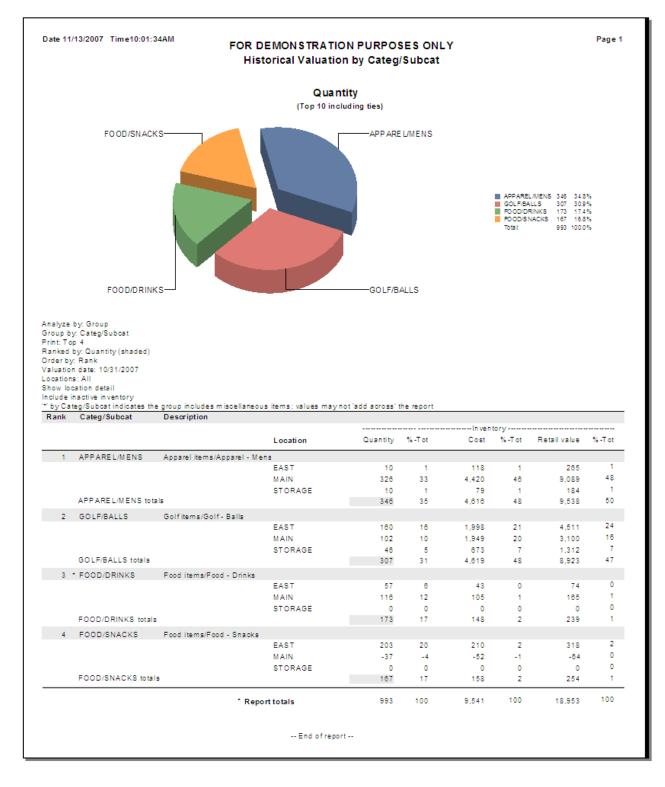

Reports highlighted with a <sup>(h)</sup> are the "key" reports that will keep you on top of sales and inventory information.