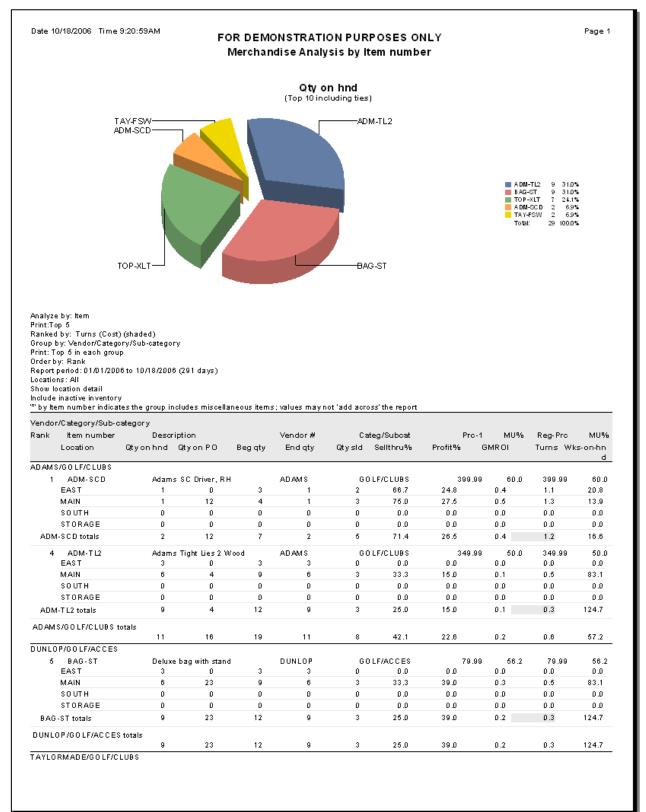

| Retail beginning balance, Retail of receivings, Retail of sales, Retail of adjustments, Retail of transfers, Retail ending balance                                                                                          |
| Sales Analysis Brief                                                                                                                                                       | Sold at retail - Qty, Sold at retail - % Qty Sold, Sold off retail - Qty, Sold off retail - % Qty Sold, Discount% (off of retail), Profit%                                                                                  |

Filter the Item and Inventory tables to limit which items and/or locations appear on the report.

# Merchandise Analysis \*

#### Analyze by "Item" / Ranked by "Turns"



Analyze by "Group" Group by "Category/Sub-category" / Ranked by "Qty on hand"



The Merge Items Report (Rad) lets you see either "From" or "To" items that will be merged.

# Select Inventory / Utilities / Merge Items Report (Rad)

| 🔯 Merge Items Report (Rad)                                          |                            |
|---------------------------------------------------------------------|----------------------------|
| Order by Group, From item #                                         | <b>T</b>                   |
| Parameters   Item   Merge Item Line   Merge Item Group              |                            |
|                                                                     |                            |
|