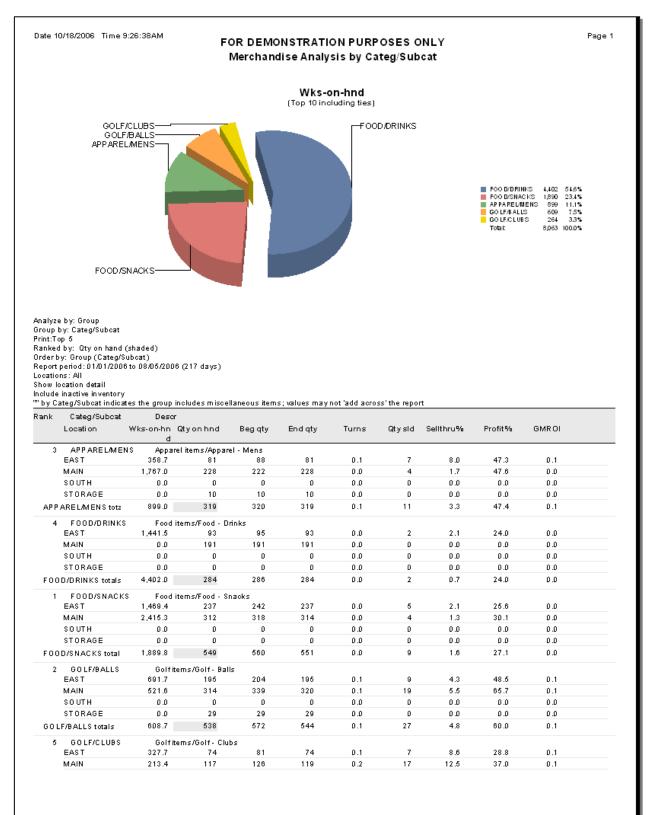

l of adjustments, Retail of transfers, Retail ending balance                                                                                          |
| Sales Analysis Brief                                                                                                                                                       | Sold at retail - Qty, Sold at retail - % Qty Sold, Sold off retail - Qty, Sold off retail - % Qty Sold, Discount% (off of retail), Profit%                                                                                  |

Filter the Item and Inventory tables to limit which items and/or locations appear on the report.

# Merchandise Analysis \*

#### Analyze by "Item" / Ranked by "Turns"



Analyze by "Group" Group by "Category/Sub-category" / Ranked by "Qty on hand"



The Merge Items Report (Rad) lets you see either "From" or "To" items that will be merged.

# Select Inventory / Utilities / Merge Items Report (Rad)

| 🔯 Merge Items Report (Rad)                                          |                            |
|---------------------------------------------------------------------|----------------------------|
| Order by Group, From item #                                         | <b>T</b>                   |
| Parameters   Item   Merge Item Line   Merge Item Group              |                            |
|                                                                     |                            |
|                                                                     |                            |
|