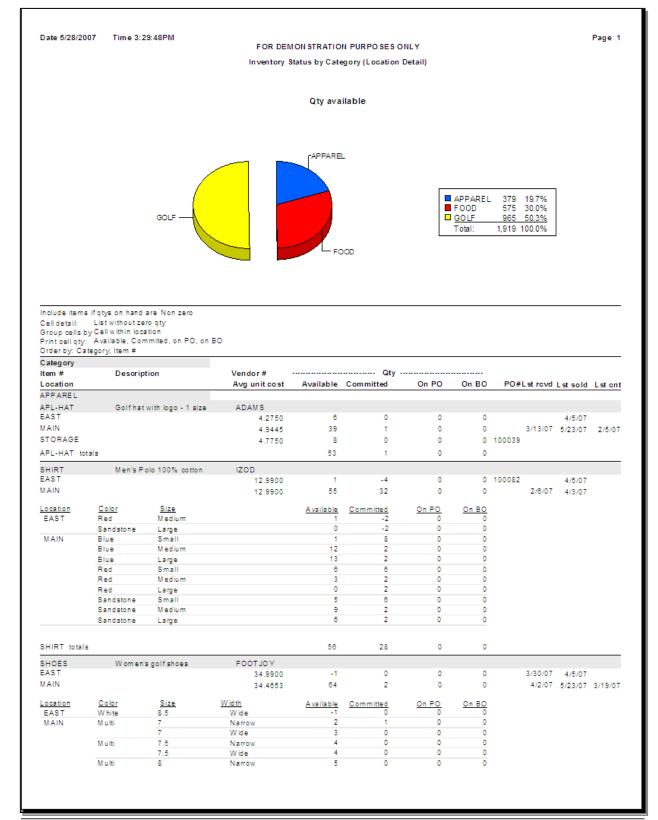

| , on BO       | •                 |                |              |
| Additional informa                     | ⊂ Locati<br>⊂ Cell di | ithin location<br>o <u>n</u> within cell<br>splay order |               | Ī                 |                |              |
|                                        |                       |                                                         |               |                   |                | >>           |
|                                        | <u>E</u> -mail        | P <u>r</u> eview                                        | <u>P</u> rint | Options >>        | <u>C</u> lose  | <u>H</u> elp |

## Select Inventory / Reports / Inventory Status

Filtering on the Inventory and Item tables allows you to limit which items appear on the report.





#### Inventory Status by Category (Location Detail)

The Item Price List is a quick reference for current selling prices for a range of items, and lets you see either a detailed or summarized list of the items stocked at one particular store. Cell level detail is optional. For example, use a filter to view items from one vendor, or for a specific category of items.

### Select Inventory / Reports / Item Price List

| 🔯 Item Price List                             |              |
|-----------------------------------------------|--------------|
| Report Item Price List with Cell Detail       | •            |
| Order by Item number                          | -            |
| Parameters Item Price Group                   | -            |
|                                               | [