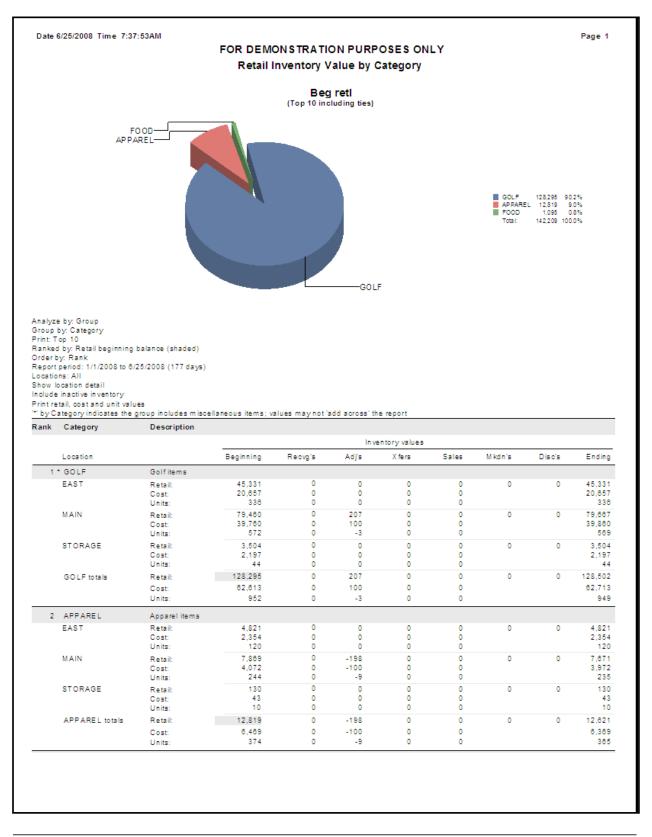

|         |       |            |       |      |
|                  |                            |                  |         |       |            |       |      |
|                  |                            |                  |         |       |            |       |      |
|                  |                            |                  |         |       |            |       |      |
|                  |                            |                  |         |       |            |       | _    |
|                  |                            |                  |         |       |            |       | >>   |
|                  |                            | <u>E</u> -mail   | Preview | Print | Options >> | Close | ∐elp |

#### **Retail Inventory Value by Category**



The Sales Kits Report lets you see information about sales kits.

# Select Inventory / Reports / Sales Kits

| 🔯 Sales Kits                                                                      |              |
|-----------------------------------------------------------------------------------|--------------|
| Orger by Item #, Component seq #                                                  |              |
| Parameters Sales Kit                                                              |              |
|                                                                                   |              |
| ✓ Print comments                                                                  |              |
| ✓ Print display notes