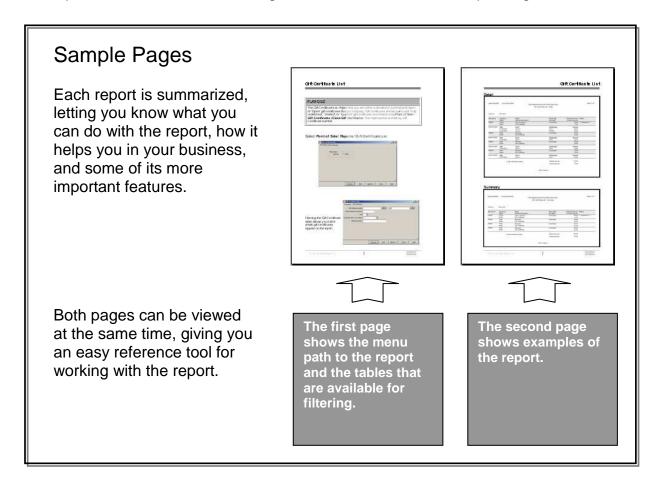

This handbook covers pre-defined reports only.

The reports in this handbook are organized as shown in the Sample Pages below.

CounterPoint SQL includes an extensive library of standard reports to help you manage your business.

Reports highlighted with a <sup>(h)</sup> are the "key" reports that will keep you on top of sales and inventory information.